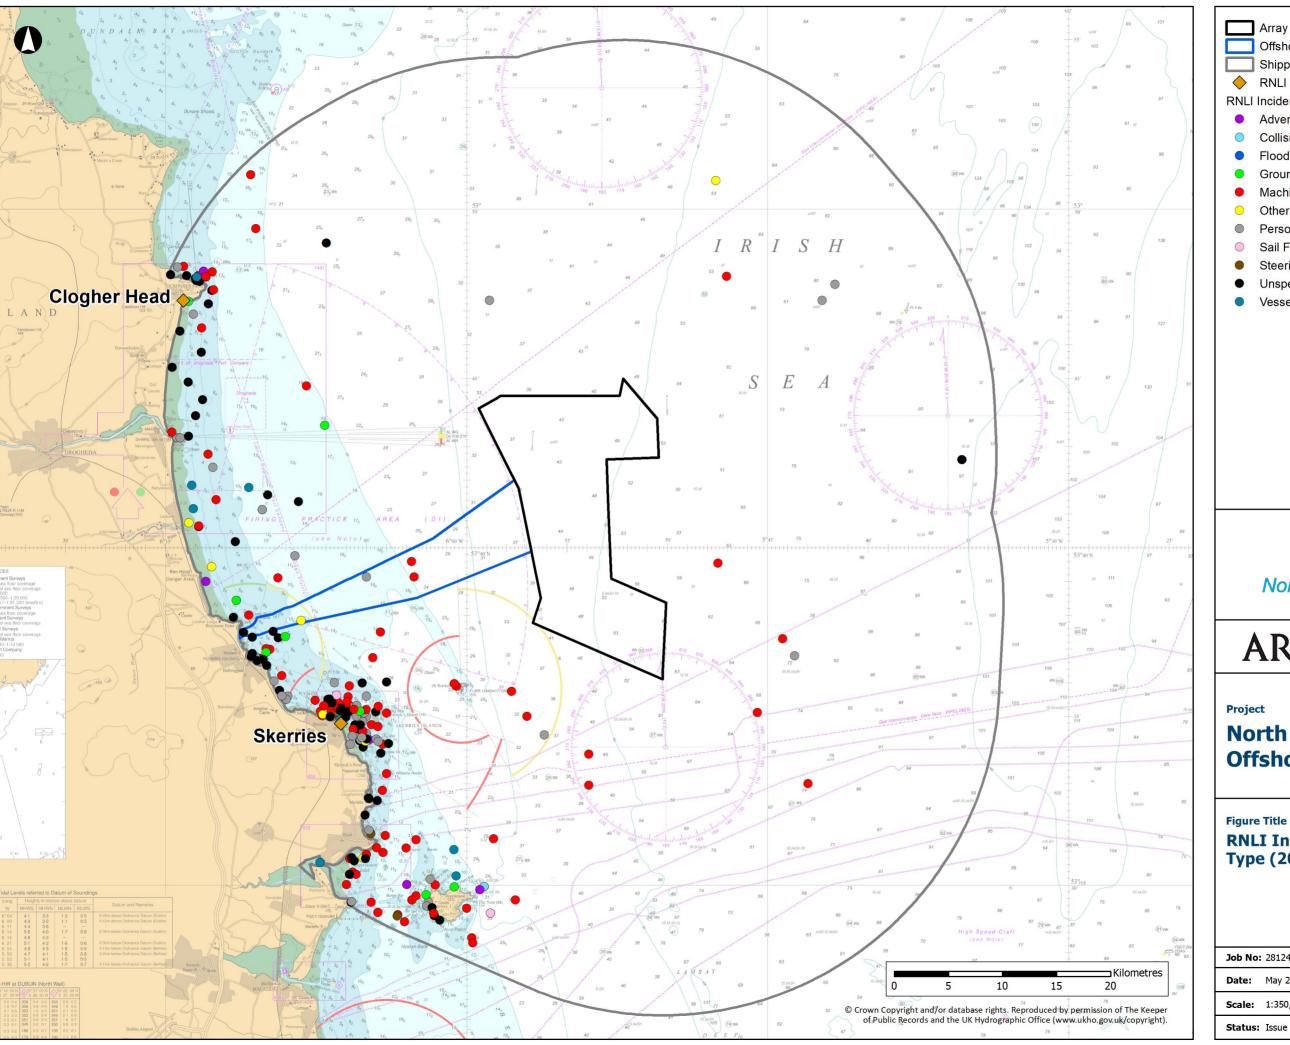

RNLI Incident Type

- Adverse Conditions
- Collision
- Flooding/Foundering
- Grounding
- Machinery Failure
- Other
- Person in Danger
- Sail Failure
- Steering Failure
- Unspecified
- Vessel May be in Trouble

#### **North Irish Sea Array Offshore Wind Farm**

Figure Title

**RNLI Incidents by Incident** Type (2012-2021)

| Job No: 281240 |               | Datum: WGS84 Projection: Mercator |
|----------------|---------------|-----------------------------------|
| Date:          | May 2024      | Figure No:                        |
| Scale:         | 1:350,000 @A3 | 173                               |