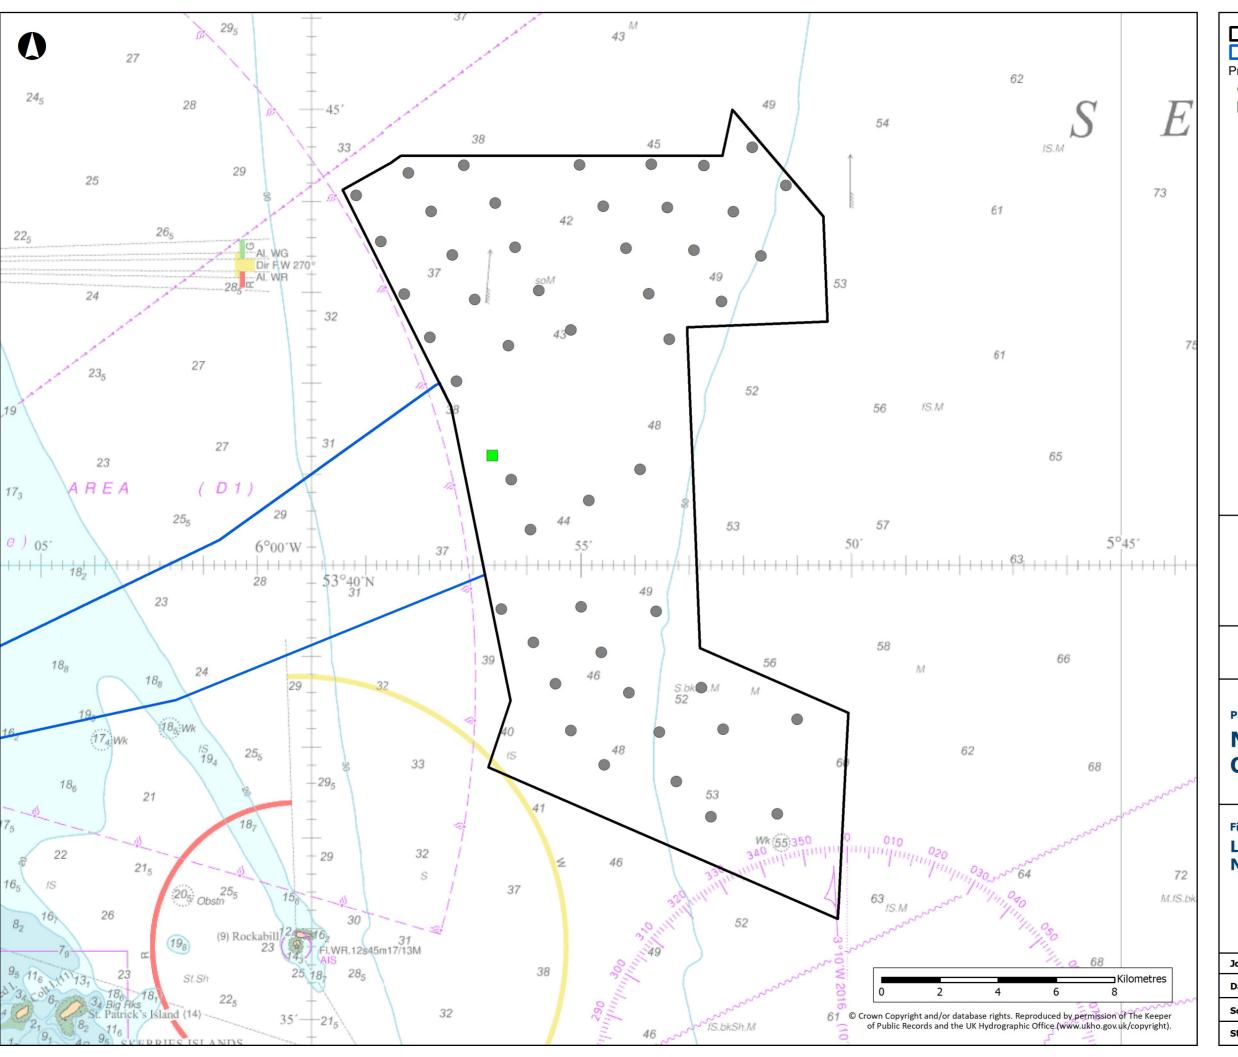

### **North Irish Sea Array Offshore Wind Farm**

Figure Title

Layout for Shipping and Navigation (Project Option 1)

| <b>Job No:</b> 281240 |               | Datum: WGS84 Projection: Mercator |
|-----------------------|---------------|-----------------------------------|
| Date:                 | May 2024      | Figure No:                        |
| Scale:                | 1:130,000 @A3 | 17.7                              |
| Status:               | Issue         |                                   |