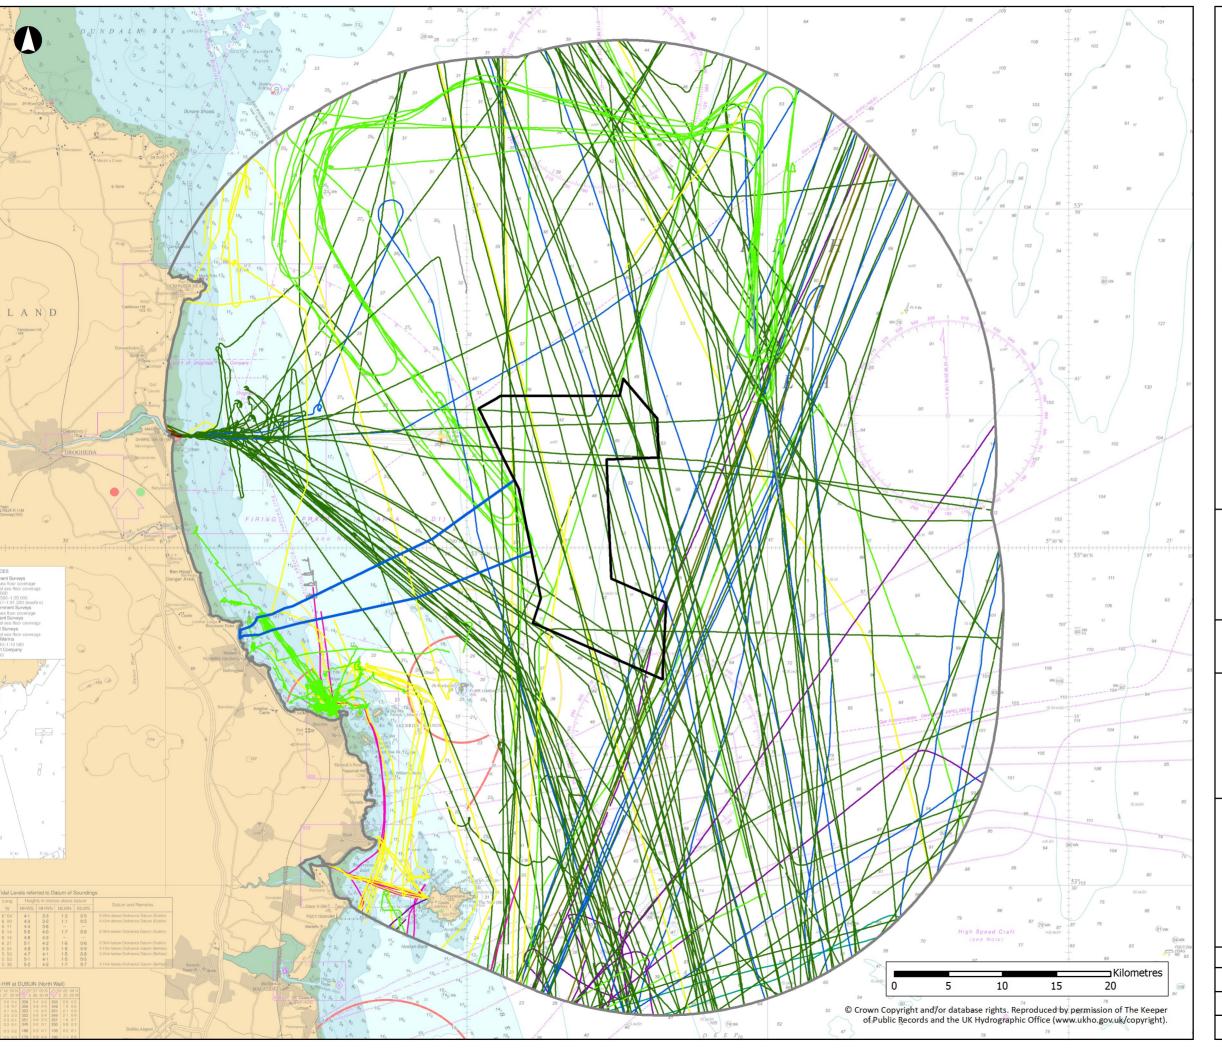

### **North Irish Sea Array Offshore Wind Farm**

Figure Title

14-Day Vessel Traffic Survey Data by Vessel Type (December, 2023)

| Job No: 281240 |               | Datum: WGS84 Projection: Mercator |  |
|----------------|---------------|-----------------------------------|--|
| Date:          | May 2024      | Figure No:                        |  |
| Scale:         | 1:350,000 @A3 | 17 <i>4</i>                       |  |

Status: Issue