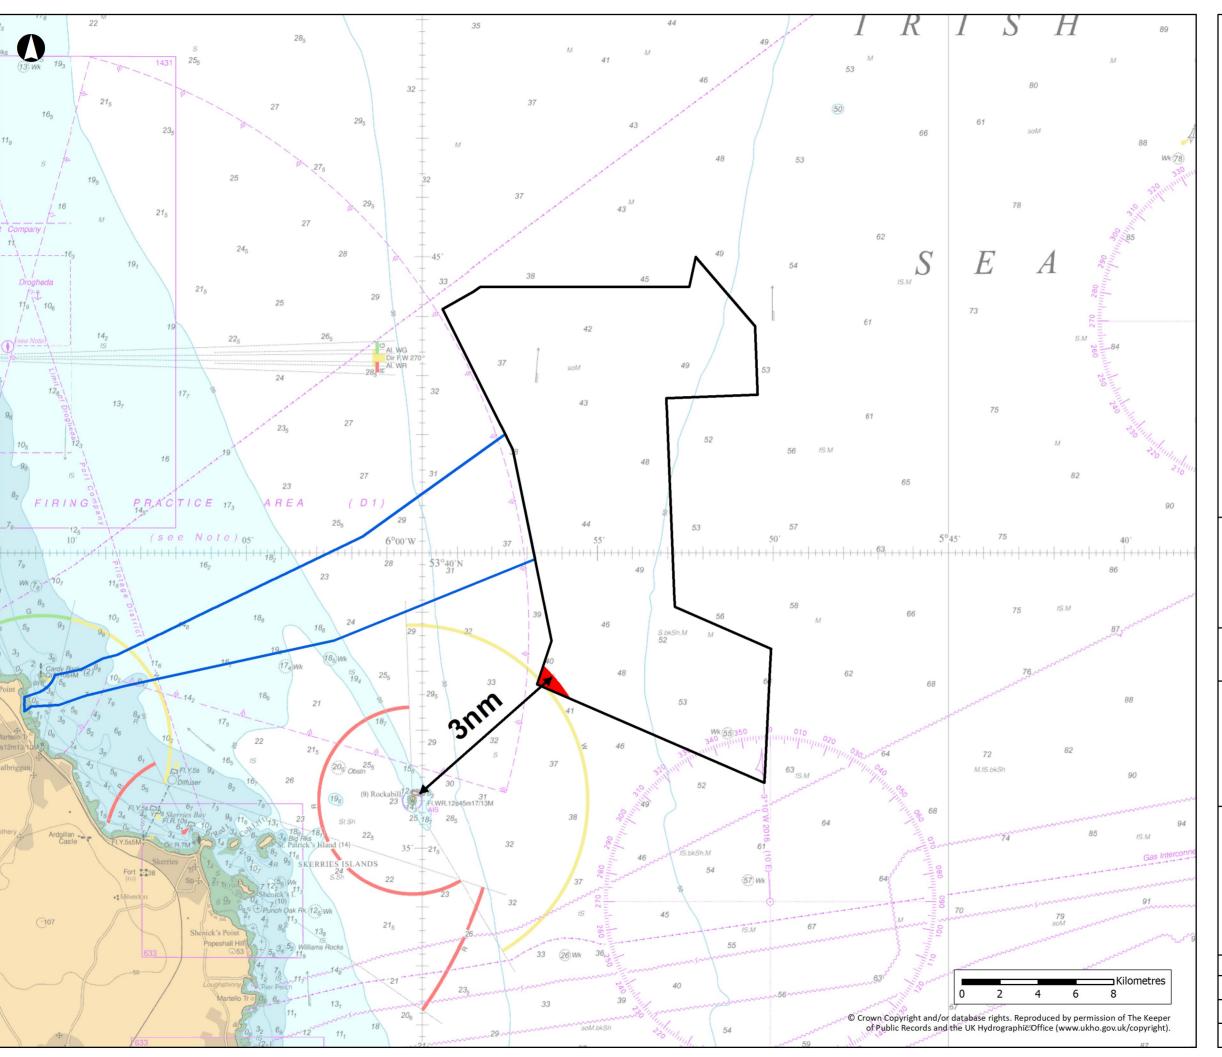

### **North Irish Sea Array Offshore Wind Farm**

Figure Title

Layout for Shipping and Navigation (Project Option 1)

| <b>Job No:</b> 281240 |               | Datum: WGS84 Projection: Mercator |
|-----------------------|---------------|-----------------------------------|
| Date:                 | May 2024      | Figure No:                        |
| Scale:                | 1:130,000 @A3 | 17.7                              |
| Status:               | Issue         |                                   |