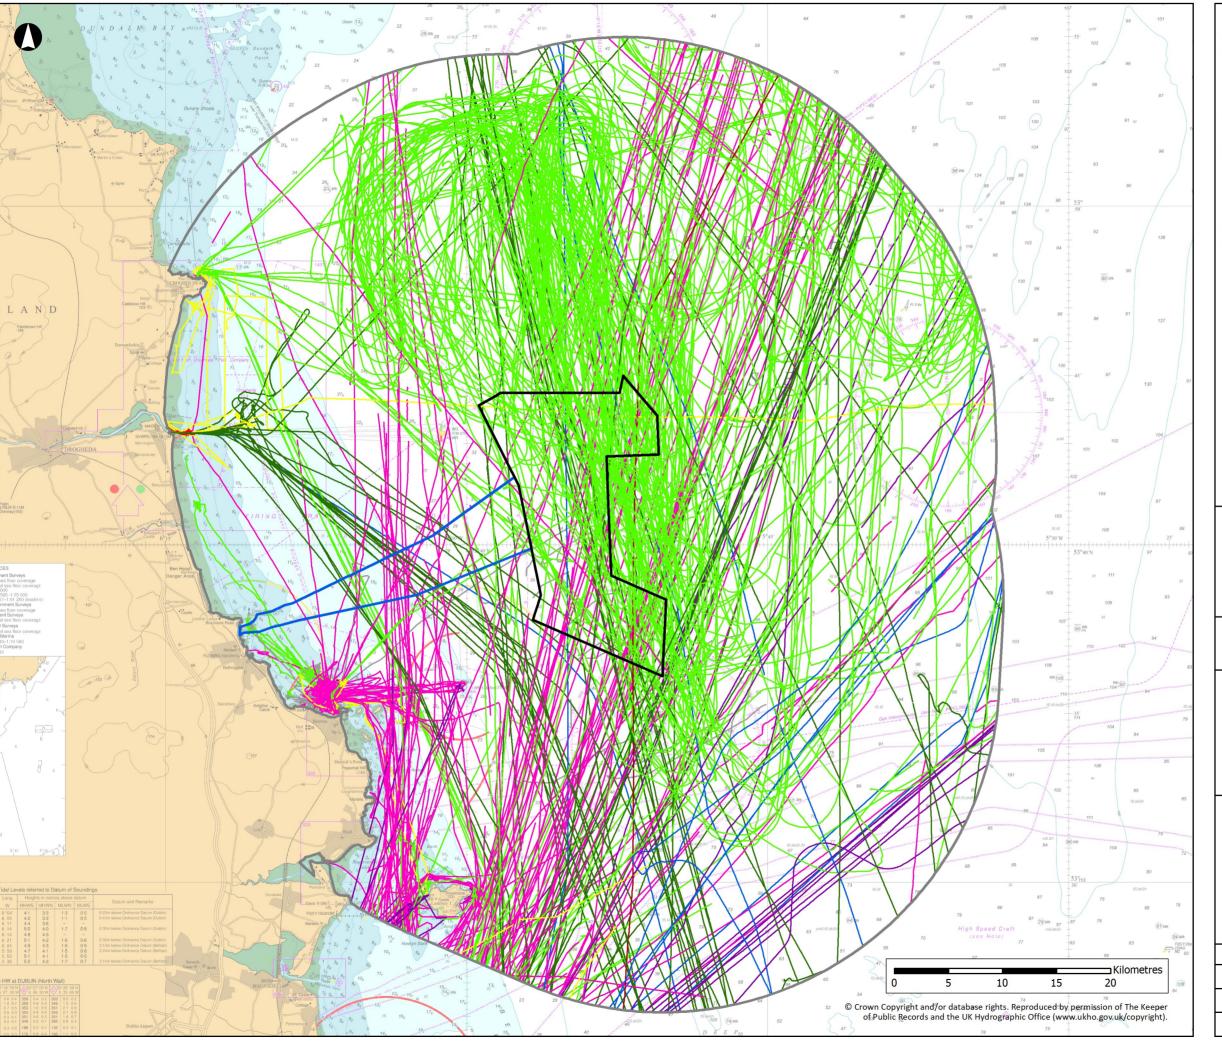

### **North Irish Sea Array Offshore Wind Farm**

**Figure Title** 

14-Day Vessel Traffic Survey Data by Vessel Type (July, 2022)

| Job No: 281240 |               | Datum: WGS84 Projection: Mercator |
|----------------|---------------|-----------------------------------|
| Date:          | May 2024      | Figure No:                        |
| Scale:         | 1:350,000 @A3 | 175                               |

Status: Issue