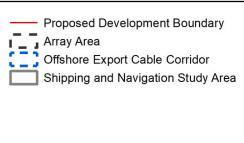

Environmental Impac Assessment Report

Volume 7A: Figures

Figures for (Shipping an





# North Irish Sea Array

### ARUP GOBe

Projec

### **North Irish Sea Array Offshore Wind Farm**

Figure Title

Shipping and Navigation Study Area



| <b>Job No:</b> 281240 |               | Datum: WGS84 Projection: Mercator |
|-----------------------|---------------|-----------------------------------|
| Date:                 | May 2024      | Figure No:                        |
| Scale:                | 1:350,000 @A3 | 17.1                              |
| Status:               | Issue         |                                   |







RNLI Incident Type

- Adverse Conditions
- Collision
- Flooding/Foundering
- Grounding
- Machinery Failure
- Other
- Person in Danger
- Sail Failure
- Steering Failure
- Unspecified
- Vessel May be in Trouble

# **NISA**

North Irish Sea Array

#### A