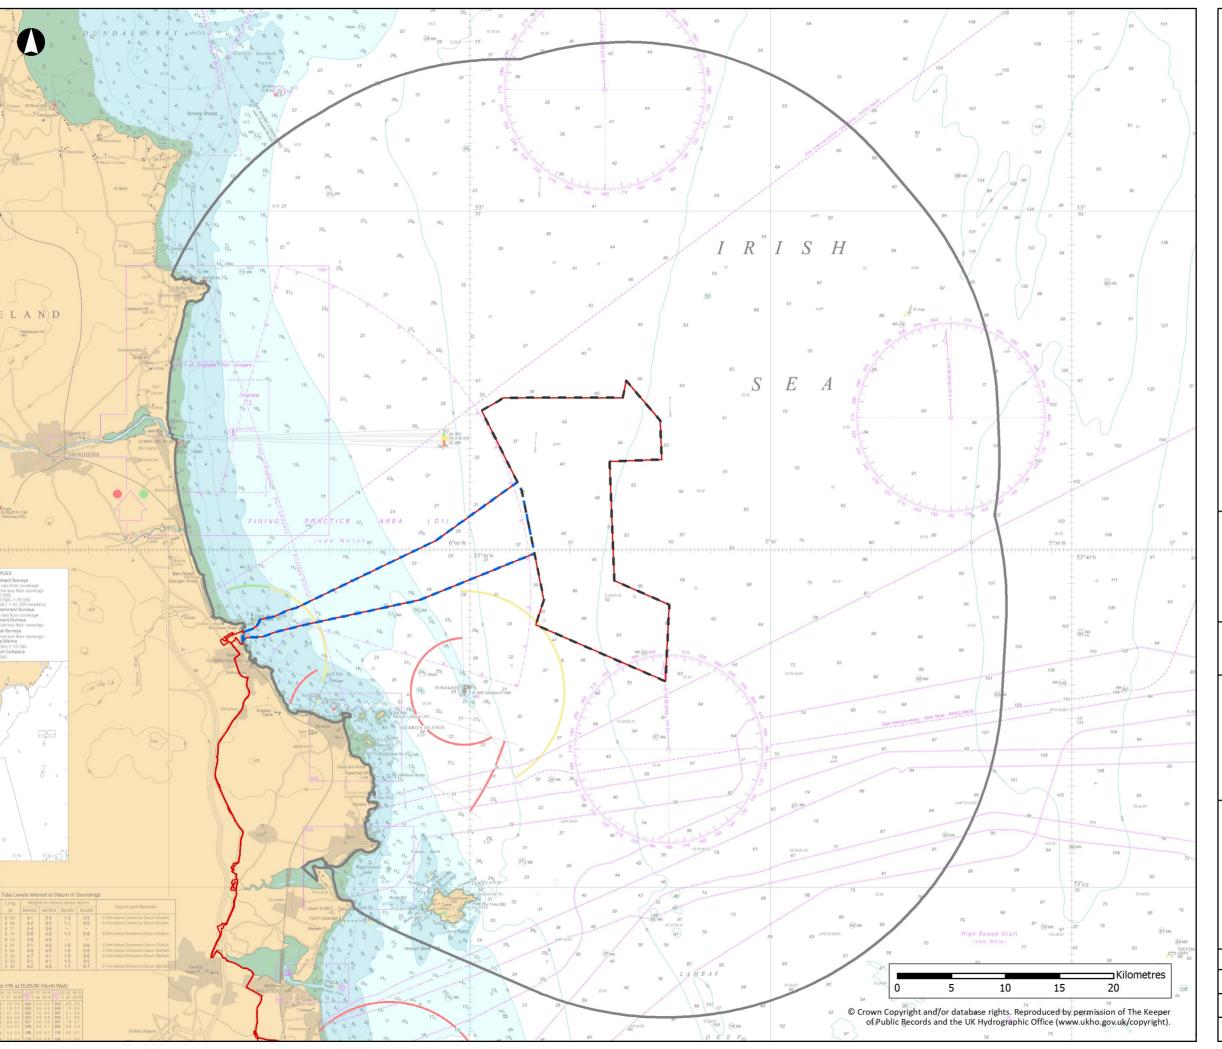

### **North Irish Sea Array Offshore Wind Farm**

Figure Title

Shipping and Navigation Study Area

| <b>Job No:</b> 281240 |               | Datum: WGS84 Projection: Mercator |
|-----------------------|---------------|-----------------------------------|
| Date:                 | May 2024      | Figure No:                        |
| Scale:                | 1:350,000 @A3 | 17.1                              |
| Status:               | Issue         |                                   |