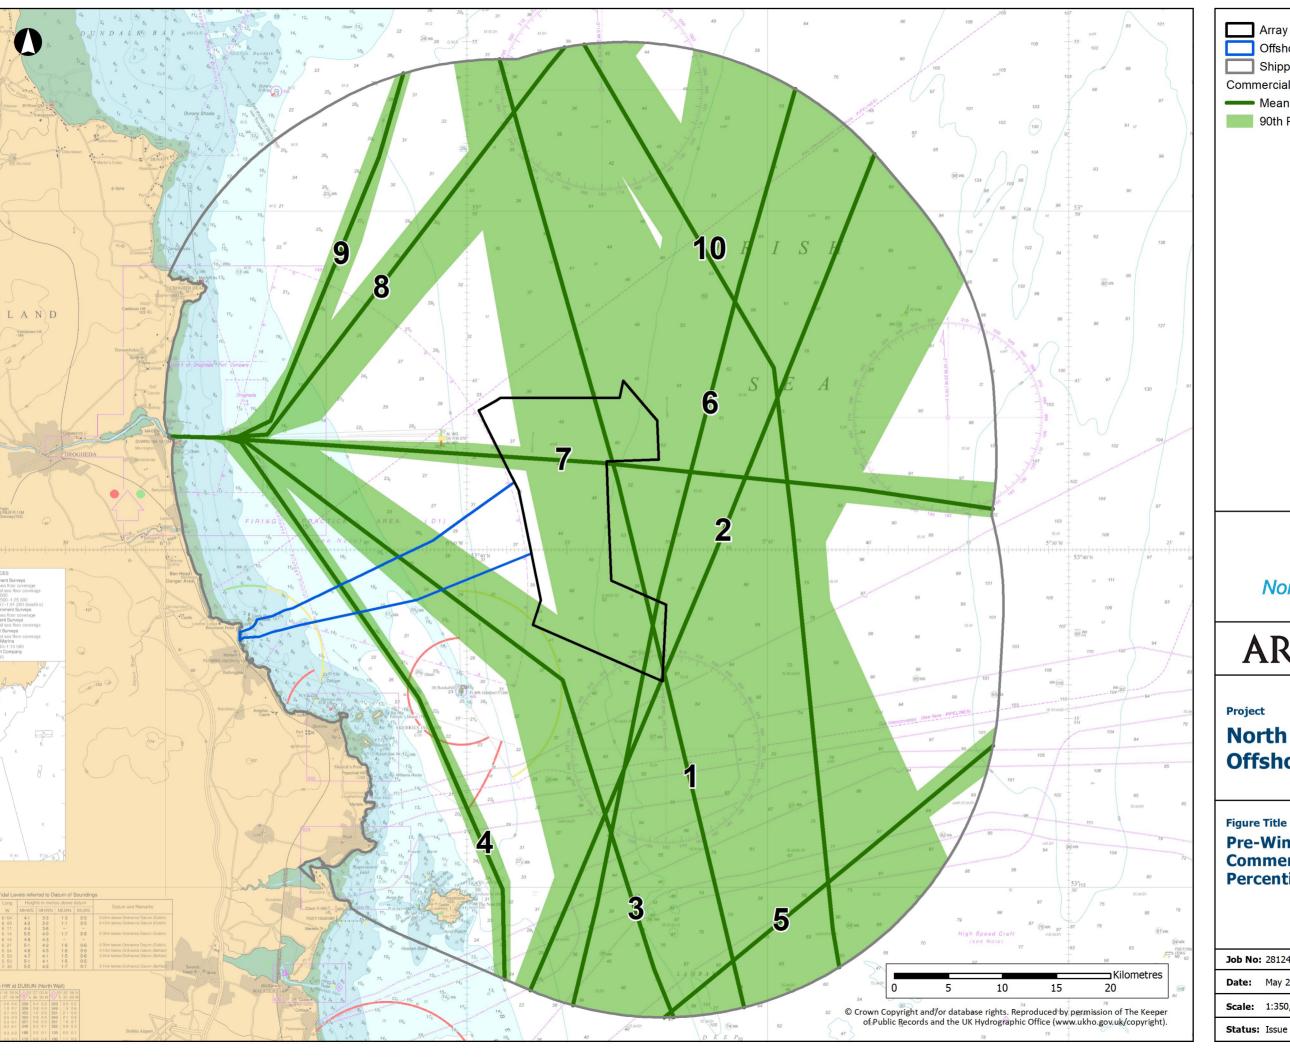

#### **North Irish Sea Array Offshore Wind Farm**

Figure Title

**Pre-Wind Farm Main Commercial Routes and 90th Percentiles** 

| on: Mercator |
|--------------|
|              |
|              |
|              |